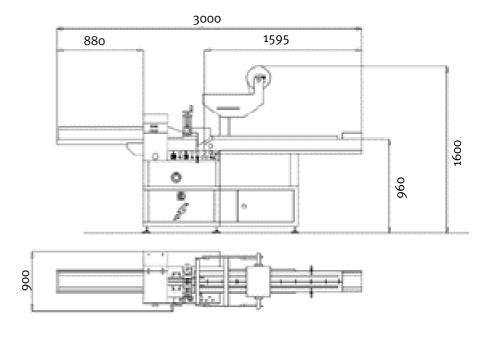

nd seal machine is suitable for wrapping solid products with polyethylene films.

## **Product range:**

Length: 80 to 500 mm Width: 10 to 250 mm Height: up to 120 mm

|  | <br> |
|--|------|
|  |      |
|  |      |
|  |      |
|  |      |
|  |      |
|  |      |
|  |      |
|  |      |
|  |      |



## atures and performances

- Main frame stainless construction
- Mechanical adjustable speed up to 120 bag/min.
- Longitudinal sealing asembly with three pairs of wheels
- Available with pre-heating wheels and heating slide
- Rotative transversal sealing assembly provided with safety clutch
- Universal forming tunnel
- Sealing temperatures adjustable via temperature controllers
- Festo pneumatic installation
- Available with many kinds of printers models
- Machine according to CE standards



Also available:

Automatic feeding systems, labellers, printers and gas flushing systems.



Via lago di Bolsena, 19 36015 Schio (VI) ITALY tel. +39.0445.578.811 fax +39.0445.575.111 www.imanpack.com info@imanpack.it

<u>layout</u>